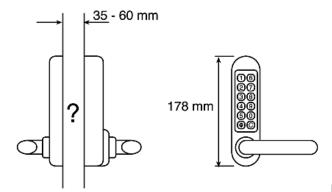

al pushbutton locks for internal and external environments.



- The lock is factory set with a randomly selected 5 digit code starting with the C button.
- ➤ The code is not recorded by the factory.
- > The code can be changed as often as required to any other 5 digit code.
- > Every new code must start with the C button.
- ➤ Using the spare tumblers, the code length can be changed to 4 or 6 digits, gives a total of 463 combinations

Neoprene seals are included on both sides to provide friction against the face of the door and to prevent damage from over tightening of the fixing bolts.

The outside lever handle has a slipping clutch to prevent damage to the lock if the handle is forced.



# Sainless Steel Mechanical Code Lock SS-500 serie

Rustfri Stål Kodelås SS- 500 serie

## SS- 505



For use with existing mortice lock

### SS-515



Include a deadlocking tubular mortice latch

### SS-525



Include mortice lock and cylinder with 3 keys