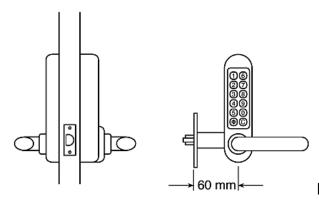

ronments.



- The lock is factory set with a randomly selected 5 digit code starting with the C button.
- ➤ The code is not recorded by the factory.
- > The code can be changed as often as required to any other 5 digit code.
- > Every new code must start with the C button.
- ➤ Using the spare tumblers, the code length can be changed to 4 or 6 digits, gives a total of 463 combinations

Neoprene seals are included on both sides to provide friction against the face of the door and to prevent damage from over tightening of the fixing bolts.

The outside lever handle has a slipping clutch to prevent damage to the lock if the handle is forced.



# Sainless Steel Mechanical Code Lock SS-500 serie

Rustfri Stål Kodelås SS- 500 serie

## SS- 505



For use with existing mortice lock

### SS-515



Include a deadlocking tubular mortice latch

### SS-525



Include mortice lock and cylinder with 3 keys