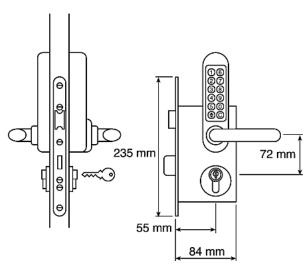

cted 5 digit code starting with the C button.
- ➤ The code is not recorded by the factory.
- > The code can be changed as often as required to any other 5 digit code.
- > Every new code must start with the C button.
- ➤ Using the spare tumblers, the code length can be changed to 4 or 6 digits, gives a total of 463 combinations

Neoprene seals are included on both sides to provide friction against the face of the door and to prevent damage from over tightening of the fixing bolts.

The outside lever handle has a slipping clutch to prevent damage to the lock if the handle is forced.



# Sainless Steel Mechanical Code Lock SS-500 serie

Rustfri Stål Kodelås SS- 500 serie

## SS- 505



For use with existing mortice lock

### SS-515



Include a deadlocking tubular mortice latch

### SS-525



Include mortice lock and cylinder with 3 keys