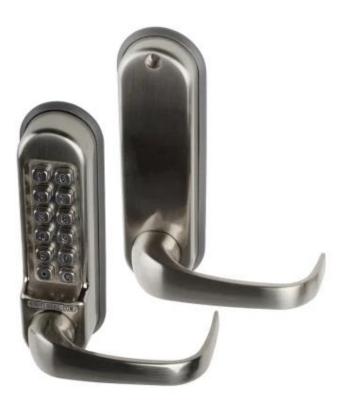

## Sainless Steel Mechanical Code Lock SS-500 serie

Rustfri Stål Kodelås SS- 500 serie

A range of mechanical pushbutton locks for internal and external environments.

- The lock is factory set with a randomly selected 5 digit code starting with the C button.
- ➤ The code is not recorded by the factory.
- > The code can be changed as often as required to any other 5 digit code.
- > Every new code must start with the C button.
- ➤ Using the spare tumblers, the code length can be changed to 4 or 6 digits, gives a total of 463 combinations

# Sainless Steel Mechanical Code Lock SS-500 serie

Rustfri Stål Kodelås SS- 500 serie