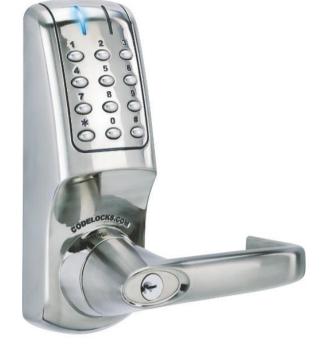

## Stainless Steel Electronic Code Lock SS-5000 & 5500 serie

Rustfri Stål Elektronisk Kodelås SS- 5000 & 5500 serie

A range of digital electronic door locks for internal and external environments.

### All the products in the SS-5000 share the following common features:

- ✓ On-door access-code programming
- ✓ 80 user codes of four, five or six digits
- ✓ Locked/unlocked LED indicator
- ✓ Low battery warning
- ✓ Tamper time out
- ✓ Connections for remote release by reception desk button and emergency alarm release
- ✓ Front change cylinder
- ✓ Manual access via a key