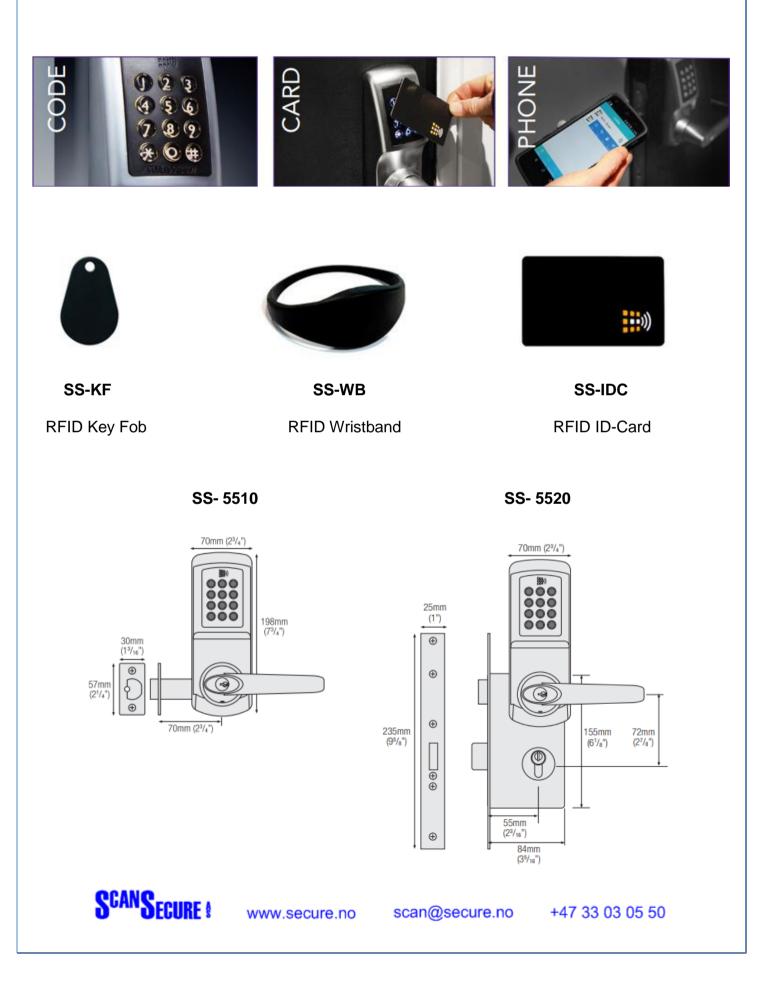

### CodeLock SS-5500 Series

The CodeLock SS-5500 is an electronic keypad lock that offers you advanced programming and access methods.

The CodeLock can be operated using a valid code, a card or by using your blue tooth compatible smartphone simply by downloading the K3 connect app. You can also set the digital lock to code free for a period to allow anyone access without them needing a code.

### All the models in the SS-5500 series share the following common features:

- Manage and operate locks via smartphone
  - Allows temporary access.
  - Create time-sensitive codes via our API (application programming interface).
- Keyless entry no lost keys
- 12 button back-lit keypad
- NetCode<sup>®</sup> generation technology
- Set up to 10 Code Free access periods
- Suspend and restore any or all clients
- Keypad indicates locked / unlocked status
- Tamper time out and low battery warning
- Personal wireless connectivity for management
- Simple upgrade from electronic range using same fixings
- Auxiliary connections enabling four modes of operation