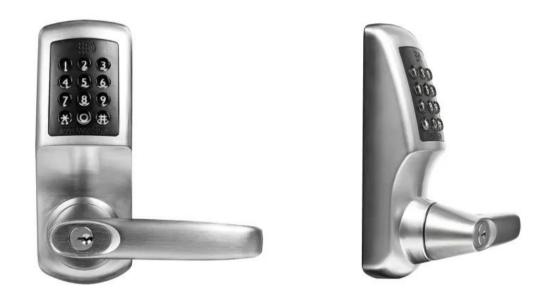

### CodeLock SS-5500 Series

The CodeLock SS-5500 is an electronic keypad lock that offers you advanced programming and access methods.

The CodeLock can be operated using a valid code, a card or by using your blue tooth compatible smartphone simply by downloading the K3 connect app. You can also set the digital lock to code free for a period to allow anyone access without them needing a code.

### All the models in the SS-5500 series share the following common features:

- Manage and operate locks via smartphone
  - Allows temporary access.
  - Create time-sensitive codes via our API (application programming interface).
- Keyless entry no lost keys
- 12 button back-lit keypad
- NetCode<sup>®</sup> generation technology
- Set up to 10 Code Free access periods
- Suspend and restore any or all clients
- Keypad indicates locked / unlocked status
- Tamper time out and low battery warning
- Personal wireless connectivity for management
- Simple upgrade from electronic range using same fixings
- Auxiliary connections enabling four modes of operation

Managing and operating locks has never been easier.

The SS-5500 Smart Lock offers advanced programming and access methods, as well as simple retrofit opportunities for easy upgrades from the SS-5000 range